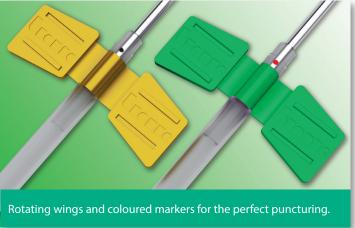

## The advantages at a glance:

- Functional design of the needle hub
- Rotating wings and coloured markers for the exact bevel positioning
- Colour coded light-weight clamps for safe handling
- Luer-Lock connector with a rough inner surface