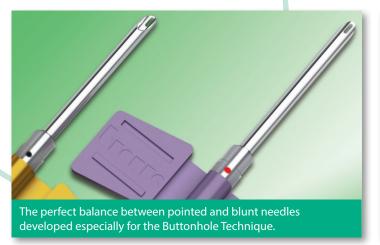

## The advantages at a glance:

- Functional design of the needle hub
- Rotating wings and coloured markers for the exact bevel positioning
- Colour coded light-weight clamps for safe handling
- Luer-Lock connector with a rough inner surface