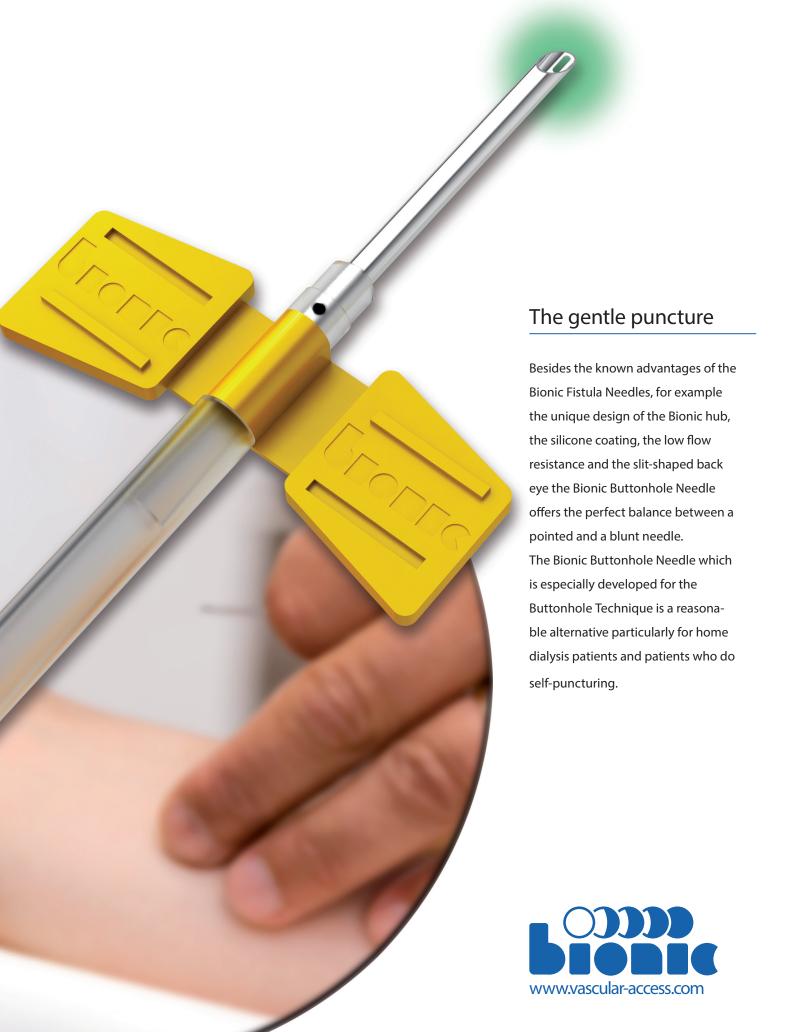

## Bionic Buttonhole Needle

## Perfect Balance – the Bionic Buttonhole Needle

## The advantages at a glance:

- Functional design of the needle hub
- Rotating wings and coloured markers for the exact bevel positioning
- Colour coded light-weight clamps for safe handling
- Luer-Lock connector with a rough inner surface