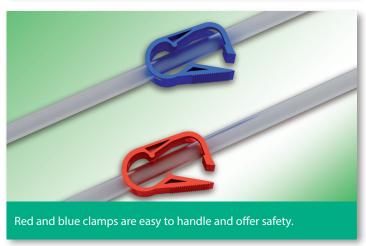

## The advantages at a glance:

- Functional design of the needle hub
- Rotating wings and coloured markers for the exact bevel positioning
- Colour coded light-weight clamps for safe handling
- Luer-Lock connector with a rough inner surface

## Bionic Buttonhole Needle Product Range

| Dimensions Ø                                                                                    | Ø x Length  | Wing Colour | Order Code  |  |
|-------------------------------------------------------------------------------------------------|-------------|-------------|-------------|--|
| 16 G                                                                                            | 1.6 x 20 mm |             | 646-AGAM-BH |  |
| 16 G                                                                                            | 1.6 x 20 mm |             | 646-VGAM-BH |  |
| 16 G                                                                                            | 1.6 x 25 mm |             | 656-AGAM-BH |  |
| 16 G                                                                                            | 1.6 x 25 mm |             | 656-VGAM-BH |  |
| 15 G                                                                                            | 1.8 x 20 mm | to te       | 846-AGAM-BH |  |
| 15 G                                                                                            | 1.8 x 20 mm |             | 846-VGAM-BH |  |
| 15 G                                                                                            | 1.8 x 25 mm |             | 856-AGAM-BH |  |
| 15 G                                                                                            | 1.8 x 25 mm |             | 856-VGAM-BH |  |
| 14 G                                                                                            | 2.0 x 20 mm |             | 046-AGAM-BH |  |
| 14 G                                                                                            | 2.0 x 20 mm |             | 046-VGAM-BH |  |
| 14 G                                                                                            | 2.0 x 25 mm |             | 056-AGAM-BH |  |
| 14 G                                                                                            | 2.0 x 25 mm |             | 056-VGAM-BH |  |
| A = Arterial with back eye, red clamp V = Venous without back eye, blue clamp Tube length 30 cm |             |             |             |  |